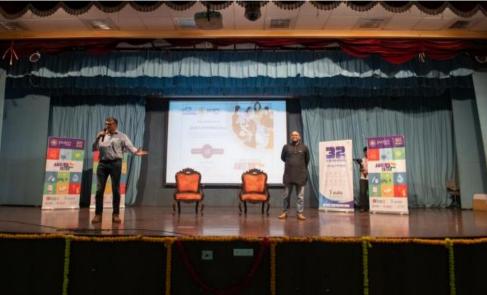

- High brand visibility for 15 days with a pre-activity, including partnership launch in social media, 15 days of the train journey, and logo display in all Jagriti Collateral. Event pictures are shared separately.
- Engage with 500 audiences who are aspiring young entrepreneurs and startups in Deoria.
- Getting 500 participants to Deoria UP for one day and exposing them to the local incubation activity, Village tour.
- Engagement of Startup UP official in BIZ Gyan Tree Competition and B plan competition on 3rd January where the 500 participants were grouped and participated in a Pitching session to focus on thematic areas like Agriculture, manufacturing, and Education. The Startup UP team will be invited to be part of this event as a Jury member for the pitching session.
- Addressing the audience and talking about the mission and vision of Startup UP and how startups including women entrepreneurs can benefit from the same.