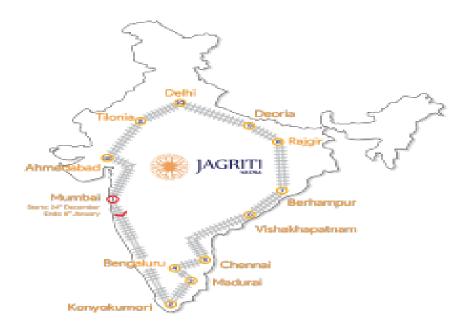

Detailed description of the Event with objective

Jagriti Yatra is a movement for creating a national ecosystem for entrepreneurs in Tier 2 and 3 districts of India. It is an entrepreneurship journey that takes hundreds of India's highly motivated youth on a 15-day, 8000 km national odyssey to learn from the role models - social and business entrepreneurs - of the country. Started in 2008, the Yatra has impacted 7000+ youth; 28% of them turning into entrepreneurs. The Yatra has been replicated in 5 other countries

- High brand visibility for 15 days with a pre-activity, including partnership launch in social media, 15 days of the train journey, and logo display in all Jagriti Collateral. Event pictures are shared separately.
- Engage with 500 audiences who are aspiring young entrepreneurs and startups in Deoria.
- Getting 500 participants to Deoria UP for one day and exposing them to the local incubation activity, Village tour.
- Engagement of Startup UP official in BIZ Gyan Tree Competition and B plan competition on 3rd January where the 500 participants were grouped and participated in a Pitching session to focus on thematic areas like Agriculture, manufacturing, and Education. The Startup UP team will be invited to be part of this event as a Jury member for the pitching session.
- Addressing the audience and talking about the mission and vision of Startup UP and how startups including women entrepreneurs can benefit from the same.