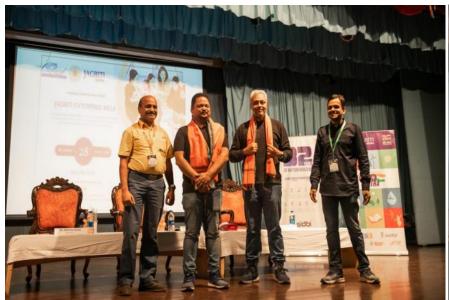

- High brand visibility for 15 days with a pre-activity, including partnership launch in social media, 15 days of the train journey, and logo display in all Jagriti Collateral. Event pictures are shared separately.
- Engage with 500 audiences who are aspiring young entrepreneurs and startups in Deoria.
- Getting 500 participants to Deoria UP for one day and exposing them to the local incubation activity, Village tour.
- Engagement of Startup UP official in BIZ Gyan Tree Competition and B plan competition on 3rd January where the 500 participants were grouped and participated in a Pitching session to focus on thematic areas like Agriculture, manufacturing, and Education. The Startup UP team will be invited to be part of this event as a Jury member for the pitching session.
- Addressing the audience and talking about the mission and vision of Startup UP and how startups including women entrepreneurs can benefit from the same.