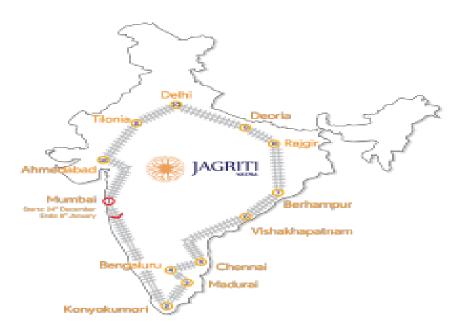

## Detailed description of the Event with objective

Jagriti Yatra is a movement for creating a national ecosystem for entrepreneurs in Tier 2 and 3 districts of India. It is an entrepreneurship journey that takes hundreds of India's highly motivated youth on a 15-day, 8000 km national odyssey to learn from the role models - social and business entrepreneurs - of the country. Started in 2008, the Yatra has impacted 7000+ youth; 28% of them turning into entrepreneurs. The Yatra has been replicated in 5 other countries