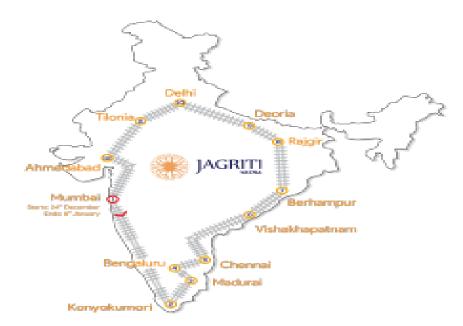

Detailed description of the Event with objective

Jagriti Yatra is a movement for creating a national ecosystem for entrepreneurs in Tier 2 and 3 districts of India. It is an entrepreneurship journey that takes hundreds of India's highly motivated youth on a 15-day, 8000 km national odyssey to learn from the role models - social and business entrepreneurs - of the country. Started in 2008, the Yatra has impacted 7000+ youth; 28% of them turning into entrepreneurs. The Yatra has been replicated in 5 other countries