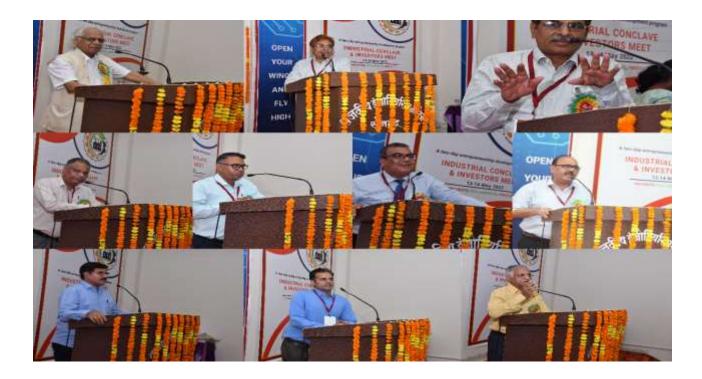

Dear Sir,

We would like to inform you that Industrial conclave and Investor meet (ICIM-2022) has been organized successfully at REC Sonbhadra during 13-14, May, 2022. We are very much thankful to Managing Director, UPLC for giving us the financial sponsorship of INR 1 lakh for the marketing under the marketing expenses for the event. After the completion of the event here we are sending the complete report, verified bills, other supported documents.