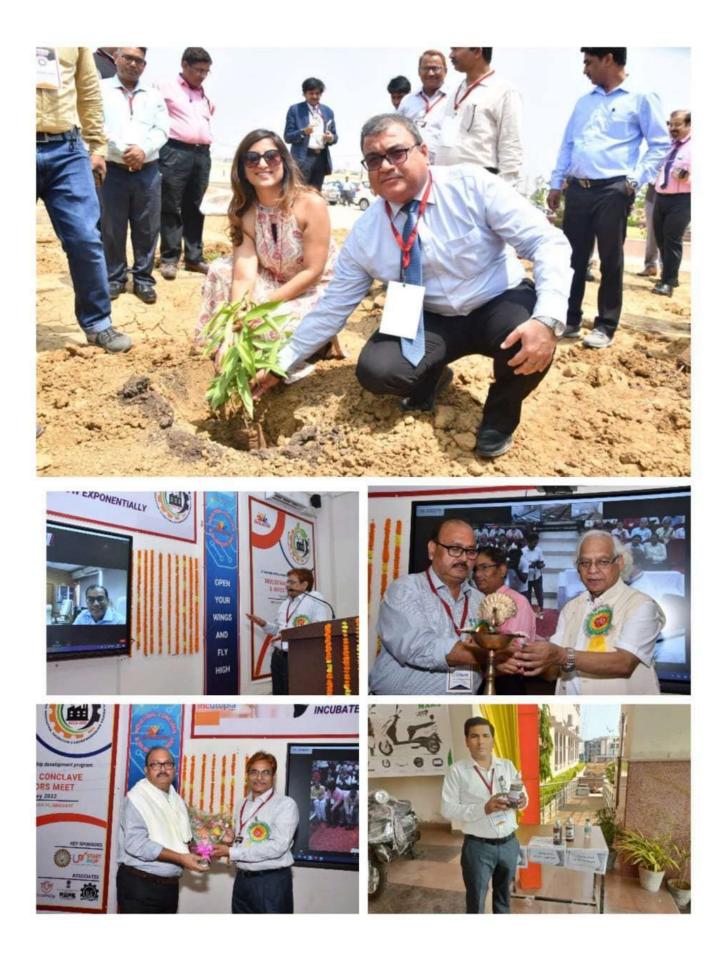

Dear Sir,

We would like to inform you that Industrial conclave and Investor meet (ICIM-2022) has been organized successfully at REC Sonbhadra during 13-14, May, 2022. We are very much thankful to Managing Director, UPLC for giving us the financial sponsorship of INR 1 lakh for the marketing under the marketing expenses for the event. After the completion of the event here we are sending the complete report, verified bills, other supported documents.