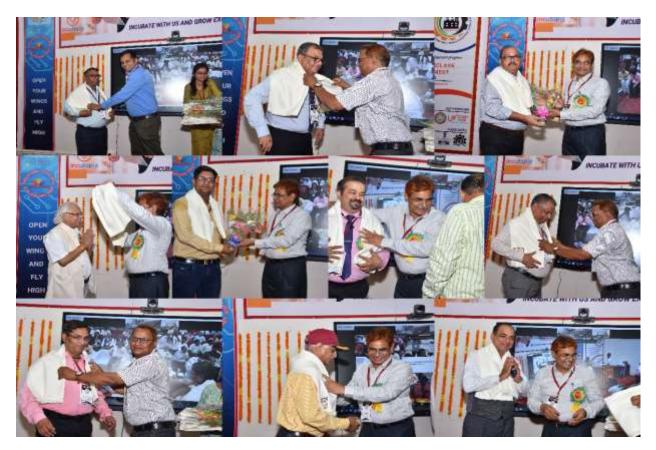

Dear Sir,

We would like to inform you that Industrial conclave and Investor meet (ICIM-2022) has been organized successfully at REC Sonbhadra during 13-14, May, 2022. We are very much thankful to Managing Director, UPLC for giving us the financial sponsorship of INR 1 lakh for the marketing under the marketing expenses for the event. After the completion of the event here we are sending the complete report, verified bills, other supported documents.