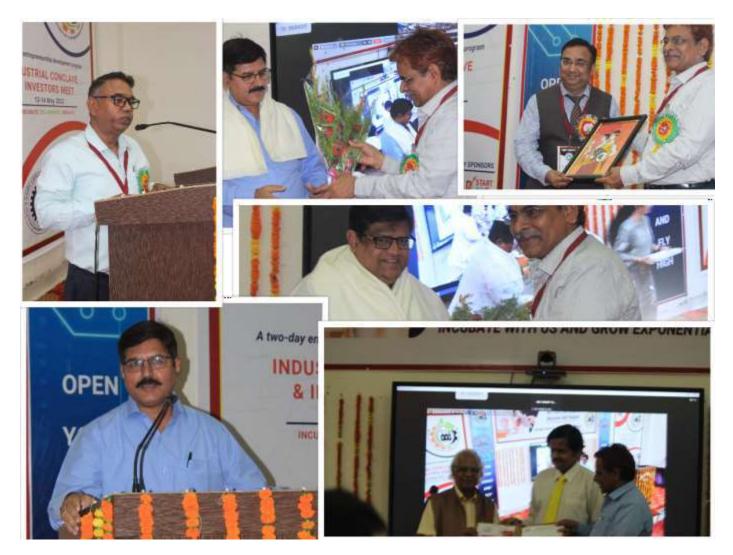

Dear Sir,

We would like to inform you that Industrial conclave and Investor meet (ICIM-2022) has been organized successfully at REC Sonbhadra during 13-14, May, 2022. We are very much thankful to Managing Director, UPLC for giving us the financial sponsorship of INR 1 lakh for the marketing under the marketing expenses for the event. After the completion of the event here we are sending the complete report, verified bills, other supported documents.