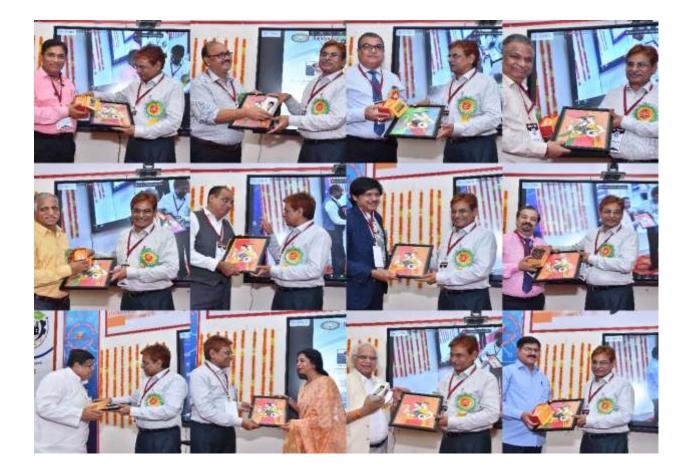

Dear Sir,

We would like to inform you that Industrial conclave and Investor meet (ICIM-2022) has been organized successfully at REC Sonbhadra during 13-14, May, 2022. We are very much thankful to Managing Director, UPLC for giving us the financial sponsorship of INR 1 lakh for the marketing under the marketing expenses for the event. After the completion of the event here we are sending the complete report, verified bills, other supported documents.