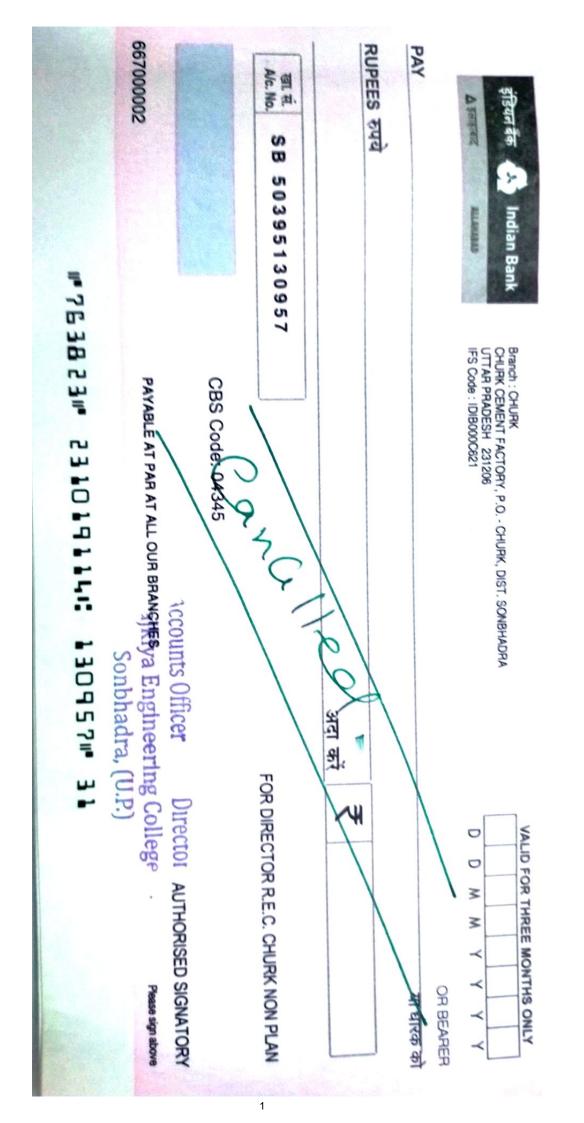

# **Institute Bank Account Details**

- Name: Director R.E.C. CHURK
- Account No. 50395130957

### Account Type: SB

IFSC Code: IDIB000C621

Bank Name: Indian Bank

Branch: Churk Cement factory, Distt. Sonbhadra

Cancelled Cheque: Attached

TDS Deduction on DS- 82000=00 T.D.S 11 @2%→1640=00 IU\$ INVOICE Net payble and (96760-16410) 26-03-2022 LUDO Ventures Pvt Ltd = 95120=10