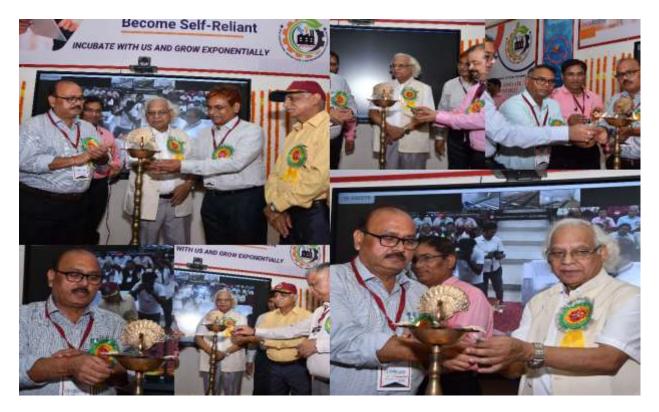

Dear Sir,

We would like to inform you that Industrial conclave and Investor meet (ICIM-2022) has been organized successfully at REC Sonbhadra during 13-14, May, 2022. We are very much thankful to Managing Director, UPLC for giving us the financial sponsorship of INR 1 lakh for the marketing under the marketing expenses for the event. After the completion of the event here we are sending the complete report, verified bills, other supported documents.